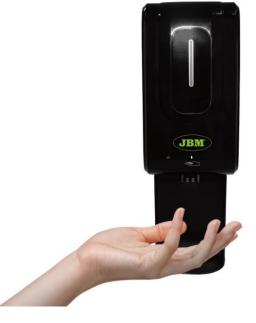

#### Function

This product is designed to minimize the risk of cross contamination by avoiding direct contact with the surface. It is more hygienic as it does not require touching the surface.

### Advantages

- ✓ Minimizes the risk of contamination
- ✓ Non-contact
- ✓ Hygienic
- ✓ Convenient to use
- ✓ 4 x 1.5V C batteries included
- ✓ Compatible with soap, alcohol, del and hand sanitizer
- ✓ Includes bracket and screws for wall mounting