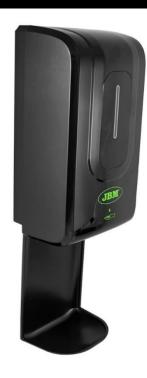

# ref. 53902 AUTOMATIC DISPENSER - 1200ml

#### Function

This product is designed to minimize the risk of cross contamination by avoiding direct contact with the surface. It is more hygienic as it does not require touching the surface.

### Advantages

- ✓ Minimizes the risk of contamination
- ✓ Non-contact
- ✓ Hygienic
- ✓ Convenient to use
- ✓ 4 x 1.5V C batteries included
- ✓ Compatible with soap, alcohol, del and hand sanitizer
- ✓ Includes bracket and screws for wall mounting